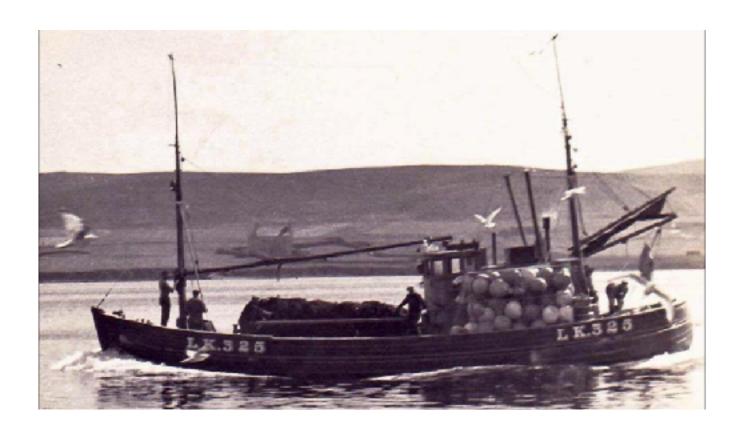

## COMRADES

was built in 1958 in Scotland and its 53 foot hull is preserved in extraordinary good conditions. She is built of heavy red Larch planks on massive sawn oak frames.

Until 2018 she has been fishing in the North Atlantic waters around the Shetlands.

In 2023 Comrades got permission and duty to fly the Austrian Flag. Comrades is now a registered offshore pleasure craft for world wide cruise with all mandatory and extra safety equipment for the Arctic. She had a complete overhaul inside and outside, below and above deck. She can accommodate 6-8 Charter quest and 2-4 CREW. 3 double Cabins, 1 Loft, 1 Firestove open cabin, heating systems, freshwater, sauna, not tub, I Shower, I Toilet, 2 saloons, a Bridge and a Galley, a Landing craft, etc... It was a Lot of work and now I am happy she is basically finished. Jürgen