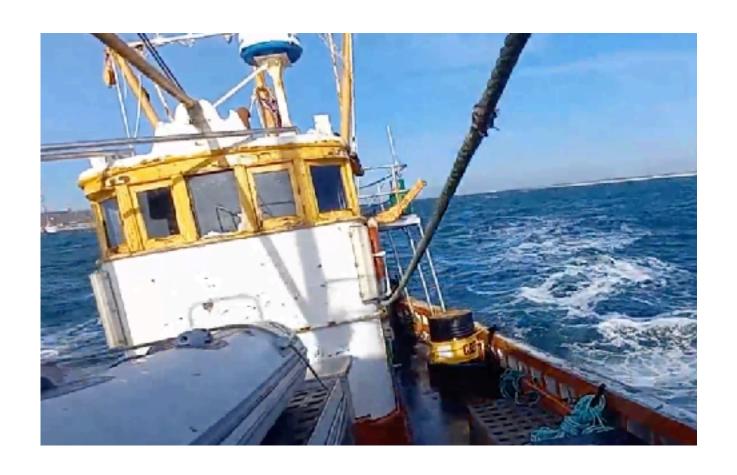

## COMRADES

was built in 1958 in Scotland and its 53 foot hull is preserved in extraordinary good conditions. She is built of heavy red Larch planks on massive sawn oak frames.

Until 2018 she has been fishing in the North Atlantic waters around the Shetlands.

6 von 57

From 2019 to 2023 Comrades underwent a custom designed refit in order to serve her new purpose as small expedition vessel for Splitboard and Ski touring Expeditions in the Arctic Regions.

8 von 57

In 2023 Comrades got permission and duty to fly the Austrian Flag. Comrades is now a registered offshore pleasure craft for world wide cruise with all mandatory and extra safety equipment for the Arctic. She had a complete overhaul inside and outside, below and above deck. She can accommodate 6-8 Charter quest and 2-4 CREW. 3 double Cabins, 1 Loft, 1 Firestove open cabin, heating systems, freshwater, sauna, not tub, I Shower, I Toilet, 2 saloons, a Bridge and a Galley, a Landing craft, etc... It was a Lot of work and now I am happy she is basically finished. Jürgen