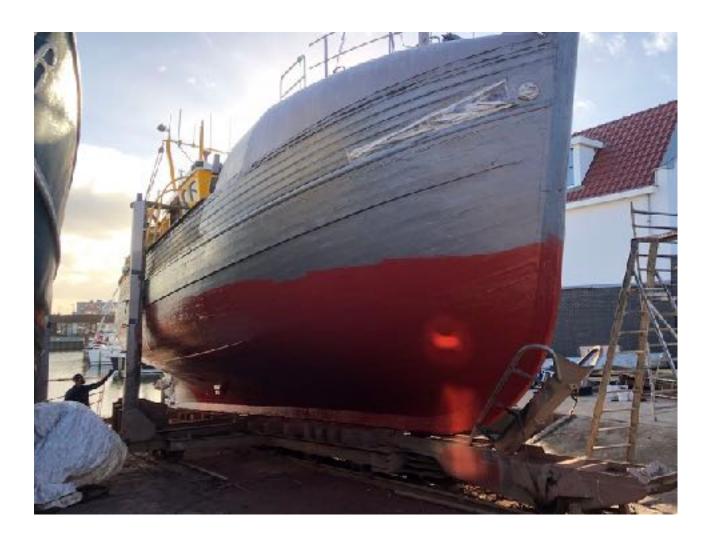

6 von 57

From 2019 to 2023 Comrades underwent a custom designed refit in order to serve her new purpose as small expedition vessel for Splitboard and Ski touring Expeditions in the Arctic Regions.

8 von 57

In 2023 Comrades got permission and duty to fly the Austrian Flag. Comrades is now a registered offshore pleasure craft for world wide cruise with all mandatory and extra safety equipment for the Arctic. She had a complete overhaul inside and outside, below and above deck. She can accommodate 6-8 Charter quest and 2-4 CREW. 3 double Cabins, 1 Loft, 1 Firestove open cabin, heating systems, freshwater, sauna, not tub, I Shower, I Toilet, 2 saloons, a Bridge and a Galley, a Landing craft, etc... It was a Lot of work and now I am happy she is basically finished. Jürgen