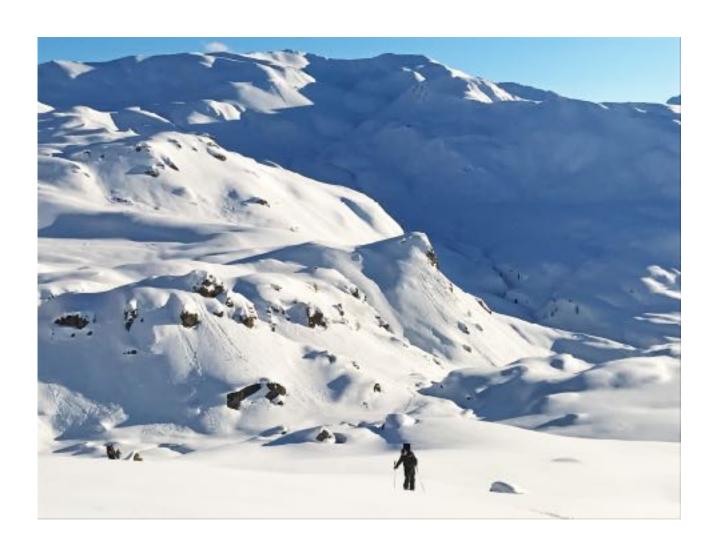

This is the Northern Line small Expedition Zone for the next years starting in 2024. Explore, climb and ride the finest snowy coastal Arctic Mountains based from offshore vessel Comrades.

According to weather, snow conditions and guides decision we get dropped off at the beach from Comrades Landing craft.

Usual accent is 700 - 1400 vertical meters and we start touring at sea level. After we have toured up, enjoyed the views at the top we ride the safest and most appealing run to the beach. Single or multiple accents available.