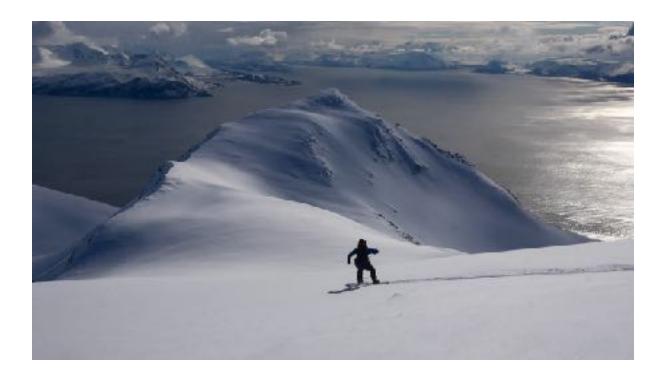

This is the Northern Line small Expedition Zone for the next years starting in 2024. Explore, climb and ride the finest snowy coastal Arctic Mountains based from offshore vessel Comrades.

According to weather, snow conditions and guides decision we get dropped off at the beach from Comrades Landing craft.

Usual accent is 700 - 1400 vertical meters and we start touring at sea level. After we have toured up, enjoyed the views at the top we ride the safest and most appealing run to the beach. Single or multiple accents available.

6 days guided splitboarding and ski touring as interesting and challenging and enjoyable as possible every single day. Focus is on safety, best snow conditions available and to hit the right level of beauty and intensity.