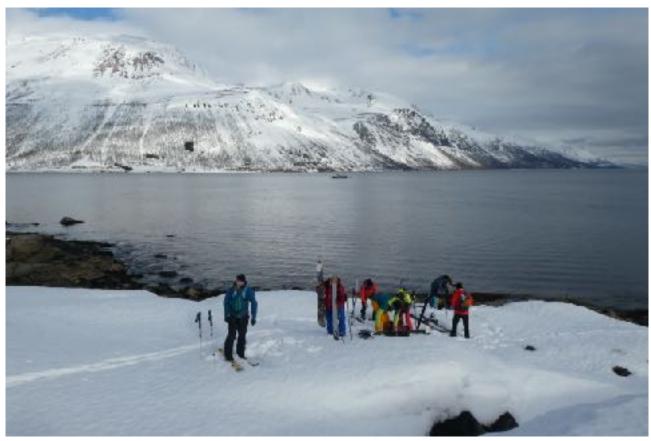

After embarking we check equipment and you will receive safety instructions for Comrades. After that, we leave port on COMRADES and go on anchor towards our first tour.

Our daily main mission for 6 days is to do the most safe and awesome Splitboardtour on one of the coastal mountains in the given Zone.

According to weather, snow conditions and guides decision we get dropped off at the beach from Comrades Landing craft.

Usual accent is 700 - 1400 vertical meters and we start touring at sea level. After we have toured up, enjoyed the views at the top we ride the safest and most appealing run to the beach. Single or multiple accents available.