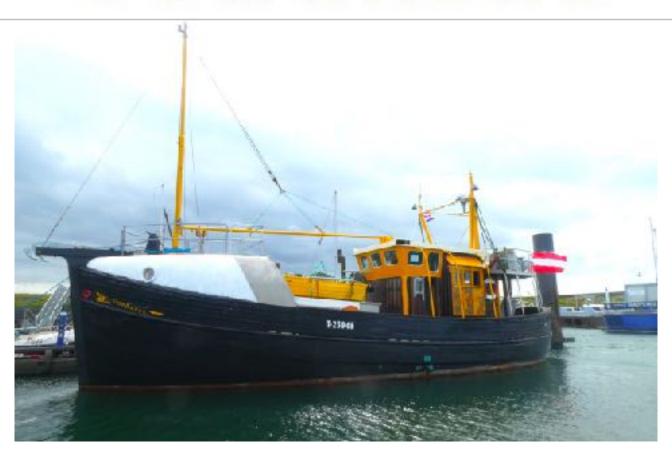

## COMRADES

was built in 1958 in Scotland and its 53 foot hull is preserved in extraordinary good conditions. She is built of heavy red Larch planks on massive sawn oak frames.

Until 2018 she has been fishing in the North Atlantic waters around the Shetlands.

6 von 57

From 2019 to 2023 Comrades underwent a custom designed refit in order to serve her new purpose as small expedition vessel for Splitboard and Ski touring Expeditions in the Arctic Regions.

8 von 57

In 2023 Comrades got permission and duty to fly the Austrian Flag. Comrades is now a registered offshore pleasure craft for world wide cruise with all mandatory and extra safety equipment for the Arctic. She had a complete overhaul inside and outside, below and above deck. She can accommodate 6-8 Charter quest and 2-4 CREW. 3 double Cabins, 1 Loft, 1 Firestove open cabin, heating systems, freshwater, sauna, not tub, I Shower, I Toilet, 2 saloons, a Bridge and a Galley, a Landing craft, etc... It was a Lot of work and now I am happy she is basically finished. Jürgen