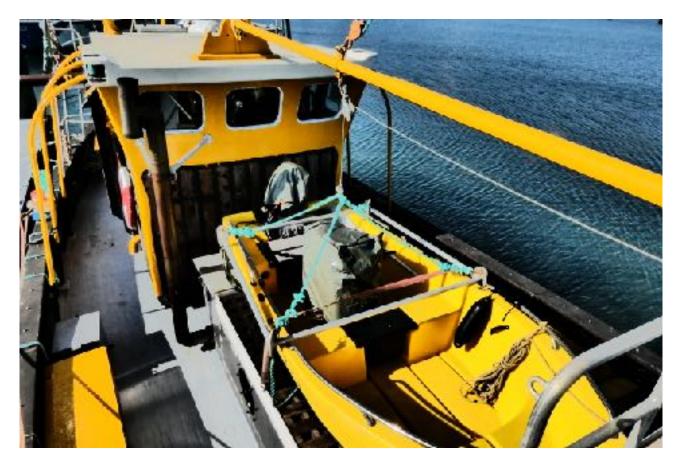

According to weather, snow conditions and guides decision we get dropped off at the beach from Comrades Landing craft.

Usual accent is 700 - 1400 vertical meters and we start touring at sea level. After we have toured up, enjoyed the views at the top we ride the safest and most appealing run to the beach. Single or multiple accents available.

ALSO WE have KONVOI POWDER SURFER FLEET on Comrades just in case there is need to feel extreme elegancy.

After our splitboard and ski tours we get picked up from the HB217 Landing Craft that brings us back to Comrades again.

Averagely between 700 and 1400 Vertical meters accent every day.

Level 1-4 according to description or according to private charter preference.

KONVOI SPLITBOARD - free rental fleet including amazing Powdersuerfers

Up to 40 Engine Hours (more than enough)

24/7 availablity of 15 Horse Power - Pioneer Landing Craft - for unlimited Landfalls

Boat insurance

Unlimited Anchoring

Autork Heating Systems

Firewood Stove

Sauna

Hot Tub