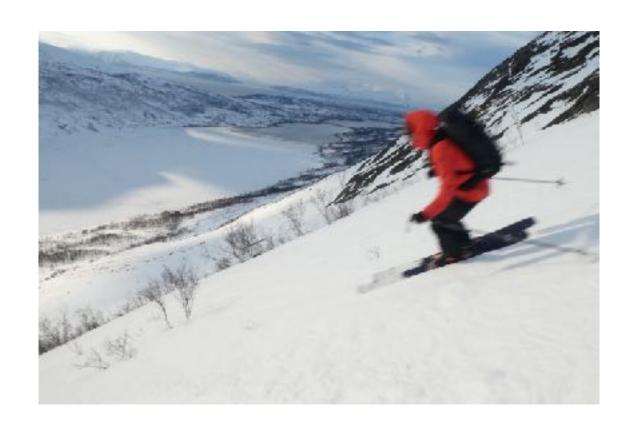

According to weather, snow conditions and guides decision we get dropped off at the beach from Comrades Landing craft.

Usual accent is 700 - 1400 vertical meters and we start touring at sea level. After we have toured up, enjoyed the views at the top we ride the safest and most appealing run to the beach. Single or multiple accents available.

6 days guided splitboarding and ski touring as interesting and challenging and enjoyable as possible every single day. Focus is on safety, best snow conditions available and to hit the right level of beauty and intensity.