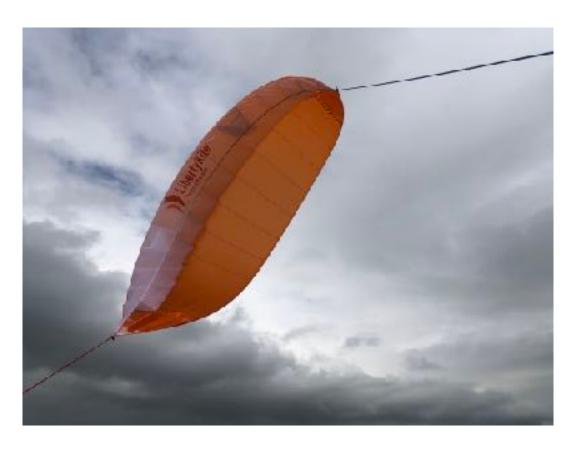

12 von 57

13 von 57

16 von 57

17 von 57

25 von 57

26 von 57

When we started with the refit of comrades in autumn 2019 we were told that some sails could be easy fitted because that was a main criteria for our Arctic Vessel. Ok, i did not know good enough that time and i believed that story. After some years of experience with her we start experimenting with some Kites and it looks like good pull force can be achieved.