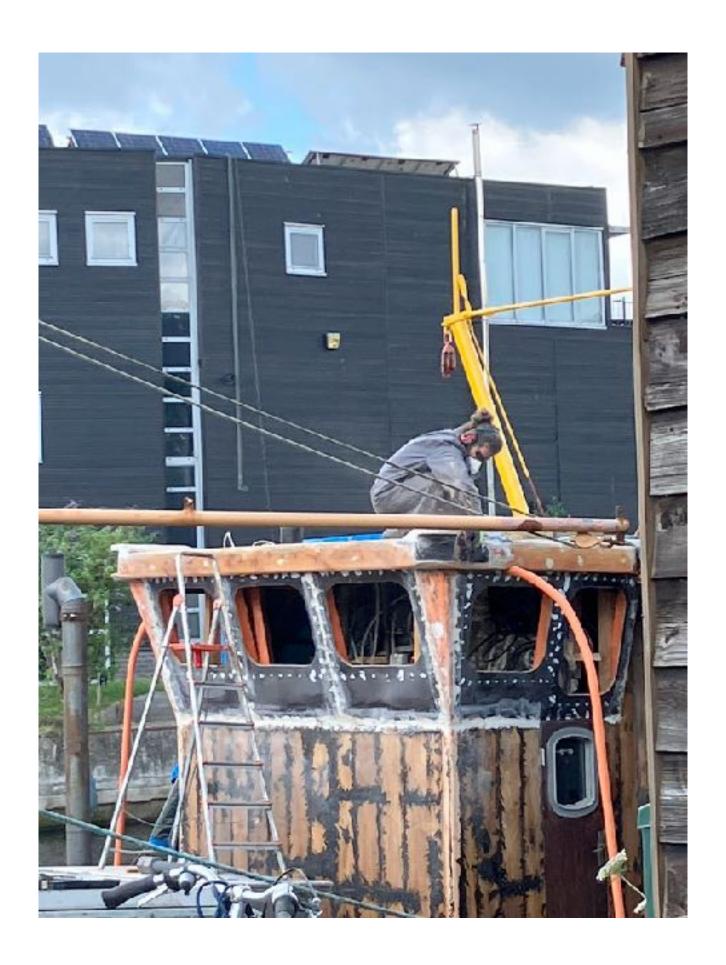

6 von 57

From 2019 to 2023 Comrades underwent a custom designed refit in order to serve her new purpose as small expedition vessel for Splitboard and Ski touring Expeditions in the Arctic Regions.

8 von 57

In 2023 Comrades got permission and duty to fly the Austrian Flag. Comrades is now a registered offshore pleasure craft for world wide cruise with all mandatory and extra safety equipment for the Arctic. She had a complete overhaul inside and outside, below and above deck. She can accommodate 6-8 Charter quest and 2-4 CREW. 3 double Cabins, 1 Loft, 1 Firestove open cabin, heating systems, freshwater, sauna, not tub, I Shower, I Toilet, 2 saloons, a Bridge and a Galley, a Landing craft, etc... It was a Lot of work and now I am happy she is basically finished. Jürgen