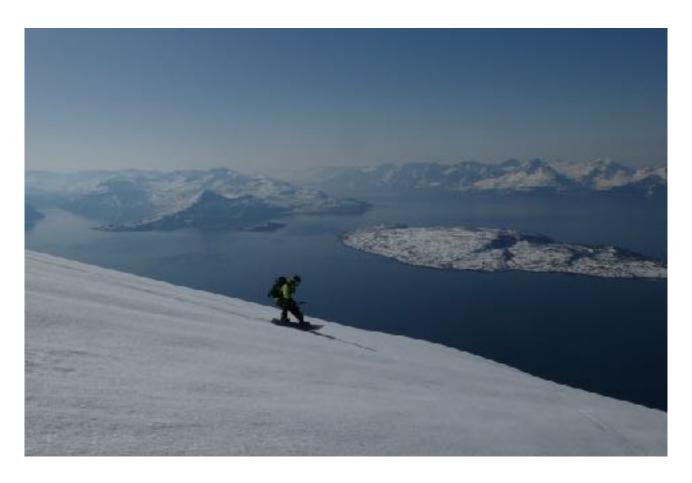

According to weather, snow conditions and guides decision we get dropped off at the beach from Comrades Landing craft.

Usual accent is 700 - 1400 vertical meters and we start touring at sea level. After we have toured up, enjoyed the views at the top we ride the safest and most appealing run to the beach. Single or multiple accents available.