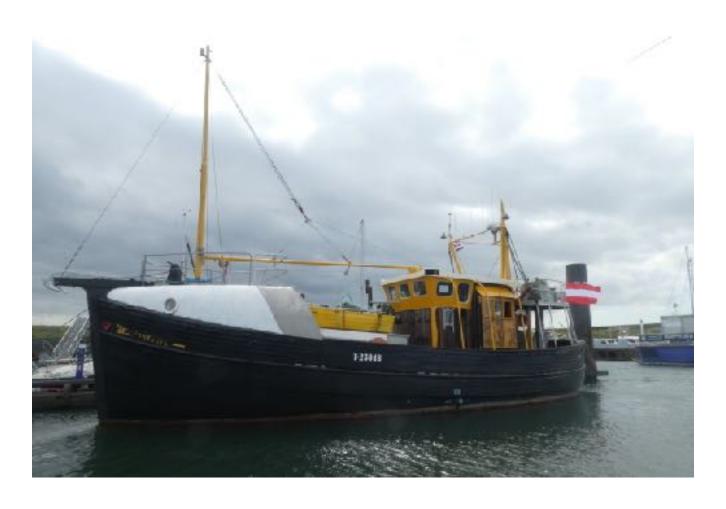

## COMRADES

was built in 1958 in Scotland and its 53 foot hull is preserved in extraordinary good conditions. She is built of heavy red Larch planks on massive sawn oak frames.

Until 2018 she has been fishing in the North Atlantic waters around the Shetlands.

6 von 57

From 2019 to 2023 Comrades underwent a custom designed refit in order to serve her new purpose as small expedition vessel for Splitboard and Ski touring Expeditions in the Arctic Regions.

8 von 57

In 2023 Comrades got permission and duty to fly the Austrian Flag. Comrades is now a registered offshore pleasure craft for world wide cruise with all mandatory and extra safety equipment for the Arctic. She had a complete overhaul inside and outside, below and above deck. She can accommodate 6-8 Charter quest and 2-4 CREW. 3 double Cabins, 1 Loft, 1 Firestove open cabin, heating systems, freshwater, sauna, not tub, I Shower, I Toilet, 2 saloons, a Bridge and a Galley, a Landing craft, etc... It was a Lot of work and now I am happy she is basically finished. Jürgen