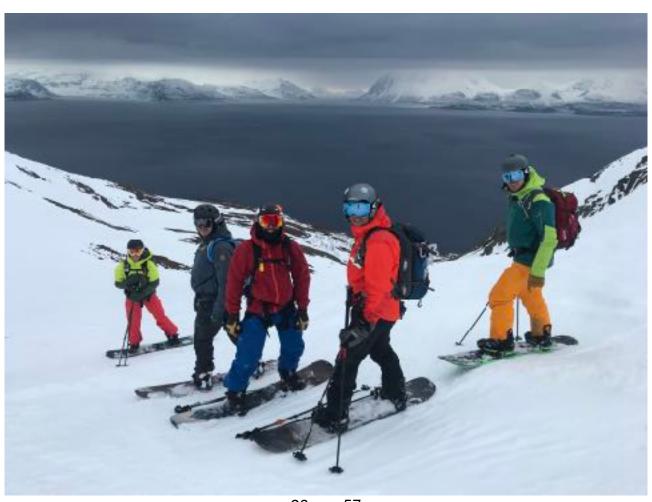

After embarking we check equipment and you will receive safety instructions for Comrades. After that, we leave port on COMRADES and go on anchor towards our first tour.

Our daily main mission for 6 days is to do the most safe and awesome Splitboardtour on one of the coastal mountains in the given Zone.

According to weather, snow conditions and guides decision we get dropped off at the beach from Comrades Landing craft.

Usual accent is 700 - 1400 vertical meters and we start touring at sea level. After we have toured up, enjoyed the views at the top we ride the safest and most appealing run to the beach. Single or multiple accents available.

6 days guided splitboarding and ski touring as interesting and challenging and enjoyable as possible every single day. Focus is on safety, best snow conditions available and to hit the right level of beauty and intensity.