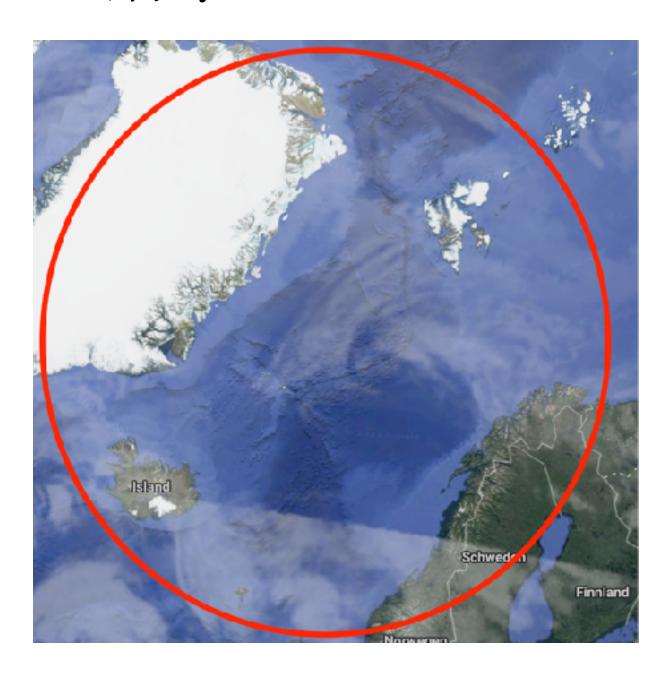

This is the Northern Line small Expedition Zone for the next years starting in 2024. Explore, climb and ride the finest snowy coastal Arctic Mountains based from offshore vessel Comrades.

# Small FREERIGE EXPEDITIONS Availability 2024

From March 2024 to May 2024 the NorthernLine Splitboard and SKI-touring Expeditions based on Ship Comrades are taking place on various spots in coastal NORTHERN NORWAY. BELOW you find the Weeks for individual berth charter or private charter in different Zones with different Levels of small Expedition Intensity. Reservation are open from Ocober 1st 2023. Confirmation 1.1.2024