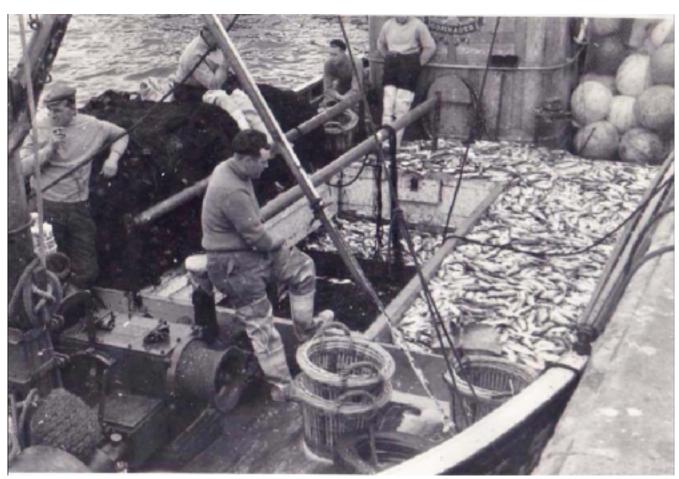

## COMRADES

was built in 1958 in Scotland and its 53 foot hull is preserved in extraordinary good conditions. She is built of heavy red Larch planks on massive sawn oak frames.

Until 2018 she has been fishing in the North Atlantic waters around the Shetlands.

In 2023 Comrades got permission and duty to fly the Austrian Flag. Comrades is now a registered offshore pleasure craft for world wide cruise with all mandatory and extra safety equipment for the Arctic. She had a complete overhaul inside and outside, below and above deck. She can accommodate 6-8 Charter quest and 2-4 CREW. 3 double Cabins, 1 Loft, 1 Firestove open cabin, heating systems, freshwater, sauna, not tub, I Shower, I Toilet, 2 saloons, a Bridge and a Galley, a Landing craft, etc... It was a Lot of work and now I am happy she is basically finished. Jürgen