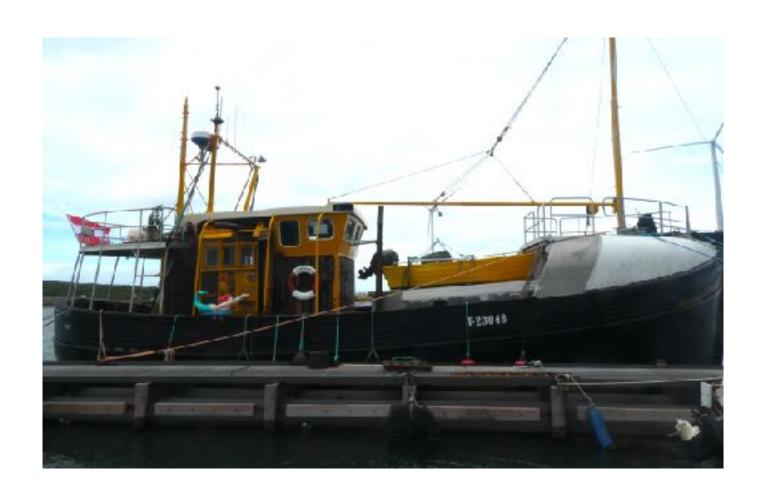

## COMRADES

was built in 1958 in Scotland and its 53 foot hull is preserved in extraordinary good conditions. She is built of heavy red Larch planks on massive sawn oak frames.

Until 2018 she has been fishing in the North Atlantic waters around the Shetlands.

6 von 57

From 2019 to 2023 Comrades underwent a custom designed refit in order to serve her new purpose as small expedition vessel for Splitboard and Ski touring Expeditions in the Arctic Regions.

8 von 57

In 2023 Comrades got permission and duty to fly the Austrian Flag. Comrades is now a registered offshore pleasure craft for world wide cruise with all mandatory and extra safety equipment for the Arctic. She had a complete overhaul inside and outside, below and above deck. She can accommodate 6-8 Charter quest and 2-4 CREW. 3 double Cabins, 1 Loft, 1 Firestove open cabin, heating systems, freshwater, sauna, not tub, I Shower, I Toilet, 2 saloons, a Bridge and a Galley, a Landing craft, etc... It was a Lot of work and now I am happy she is basically finished. Jürgen