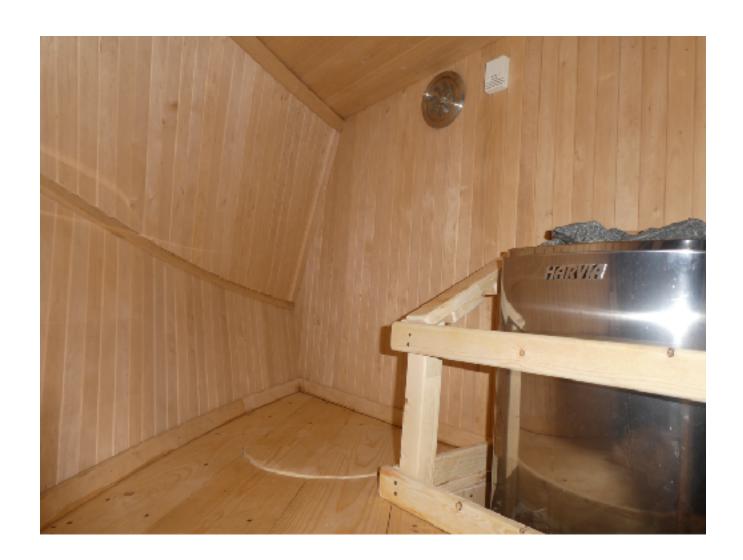

In 2023 Comrades got permission and duty to fly the Austrian Flag. Comrades is now a registered offshore pleasure craft for world wide cruise with all mandatory and extra safety equipment for the Arctic. She had a complete overhaul inside and outside, below and above deck. She can accommodate 6-8 Charter quest and 2-4 CREW. 3 double Cabins, 1 Loft, 1 Firestove open cabin, heating systems, freshwater, sauna, not tub, I Shower, I Toilet, 2 saloons, a Bridge and a Galley, a Landing craft, etc... It was a Lot of work and now I am happy she is basically finished. Jürgen

Up to 40 Engine Hours (more than enough)

24/7 availablity of 15 Horse Power - Pioneer Landing Craft - for unlimited Landfalls

Boat insurance

Unlimited Anchoring

Autork Heating Systems

Firewood Stove

Sauna

Hot Tub