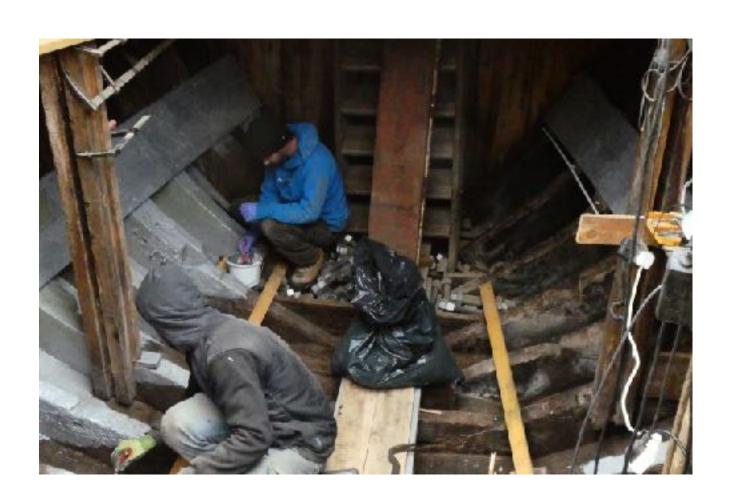

6 von 57

From 2019 to 2023 Comrades underwent a custom designed refit in order to serve her new purpose as small expedition vessel for Splitboard and Ski touring Expeditions in the Arctic Regions.

8 von 57

12 von 57

13 von 57

16 von 57

17 von 57

25 von 57

26 von 57

When we started with the refit of comrades in autumn 2019 we were told that some sails could be easy fitted because that was a main criteria for our Arctic Vessel. Ok, i did not know good enough that time and i believed that story. After some years of experience with her we start experimenting with some Kites and it looks like good pull force can be achieved.