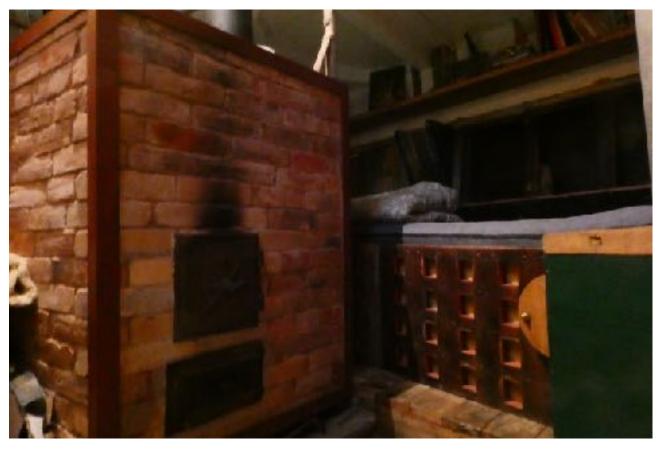

In 2023 Comrades got permission and duty to fly the Austrian Flag. Comrades is now a registered offshore pleasure craft for world wide cruise with all mandatory and extra safety equipment for the Arctic. She had a complete overhaul inside and outside, below and above deck. She can accommodate 6-8 Charter quest and 2-4 CREW. 3 double Cabins, 1 Loft, 1 Firestove open cabin, heating systems, freshwater, sauna, not tub, I Shower, I Toilet, 2 saloons, a Bridge and a Galley, a Landing craft, etc... It was a Lot of work and now I am happy she is basically finished. Jürgen

Up to 40 Engine Hours (more than enough)

24/7 availablity of 15 Horse Power - Pioneer Landing Craft - for unlimited Landfalls

Boat insurance

Unlimited Anchoring

Autork Heating Systems

Firewood Stove

Sauna

Hot Tub