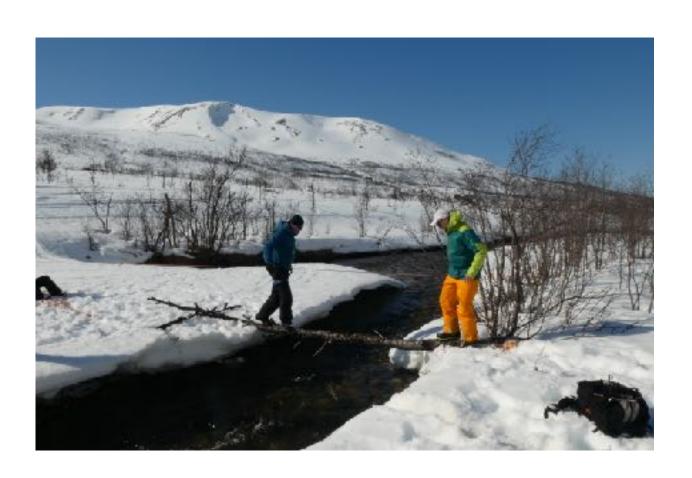

According to weather, snow conditions and guides decision we get dropped off at the beach from Comrades Landing craft.

Usual accent is 700 - 1400 vertical meters and we start touring at sea level. After we have toured up, enjoyed the views at the top we ride the safest and most appealing run to the beach. Single or multiple accents available.