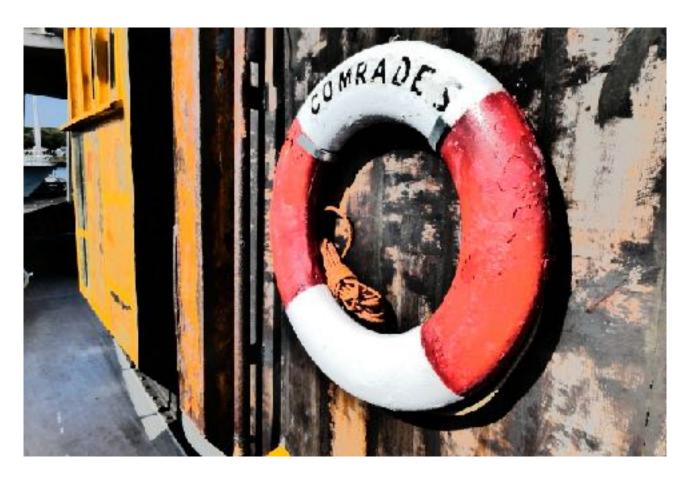

# COMRADES

- 1 Northern Line
- 2 VESSEL COMRAGES
- 3 BackYard Snowboarding
- 4 Availability 2024
- 5 RESERVATION PROCESS
- 6 Equipment List
- 7 Preparation Days in Austria

## COMRADES

was built in 1958 in Scotland and its 53 foot hull is preserved in extraordinary good conditions. She is built of heavy red Larch planks on massive sawn oak frames.

Until 2018 she has been fishing in the North Atlantic waters around the Shetlands.