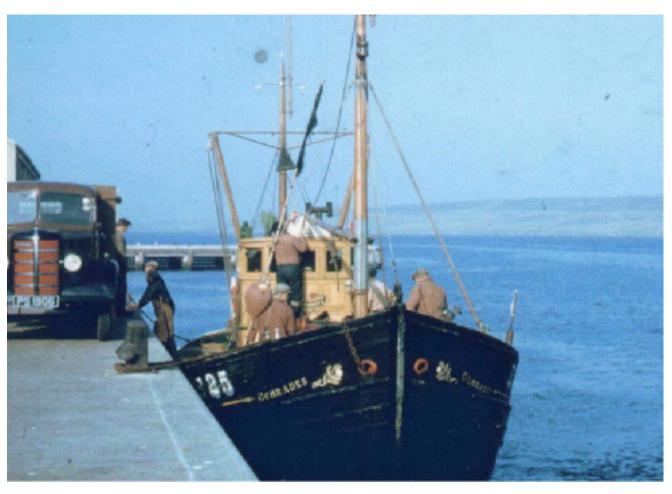

## COMRADES

was built in 1958 in Scotland and its 53 foot hull is preserved in extraordinary good conditions. She is built of heavy red Larch planks on massive sawn oak frames.

Until 2018 she has been fishing in the North Atlantic waters around the Shetlands.

In 2023 Comrades got permission and duty to fly the Austrian Flag. Comrades is now a registered offshore pleasure craft for world wide cruise with all mandatory and extra safety equipment for the Arctic. She had a complete overhaul inside and outside, below and above deck. She can accommodate 6-8 Charter quest and 2-4 CREW. 3 double Cabins, 1 Loft, 1 Firestove open cabin, heating systems, freshwater, sauna, not tub, I Shower, I Toilet, 2 saloons, a Bridge and a Galley, a Landing craft, etc... It was a Lot of work and now I am happy she is basically finished. Jürgen