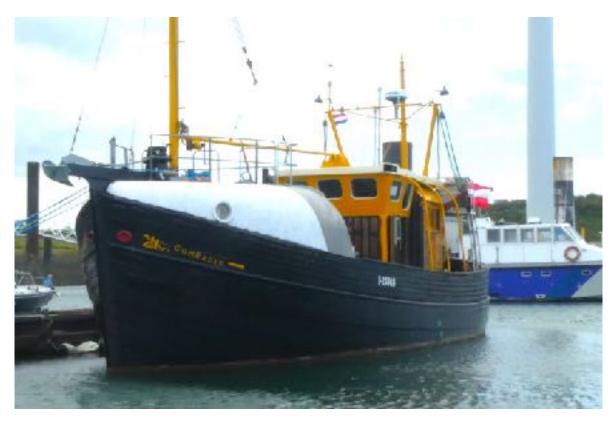

## COMRADES

was built in 1958 in Scotland and its 53 foot hull is preserved in extraordinary good conditions. She is built of heavy red Larch planks on massive sawn oak frames.

Until 2018 she has been fishing in the North Atlantic waters around the Shetlands.

6 von 57

From 2019 to 2023 Comrades underwent a custom designed refit in order to serve her new purpose as small expedition vessel for Splitboard and Ski touring Expeditions in the Arctic Regions.

8 von 57

In 2023 Comrades got permission and duty to fly the Austrian Flag. Comrades is now a registered offshore pleasure craft for world wide cruise with all mandatory and extra safety equipment for the Arctic. She had a complete overhaul inside and outside, below and above deck. She can accommodate 6-8 Charter quest and 2-4 CREW. 3 double Cabins, 1 Loft, 1 Firestove open cabin, heating systems, freshwater, sauna, not tub, I Shower, I Toilet, 2 saloons, a Bridge and a Galley, a Landing craft, etc... It was a Lot of work and now I am happy she is basically finished. Jürgen