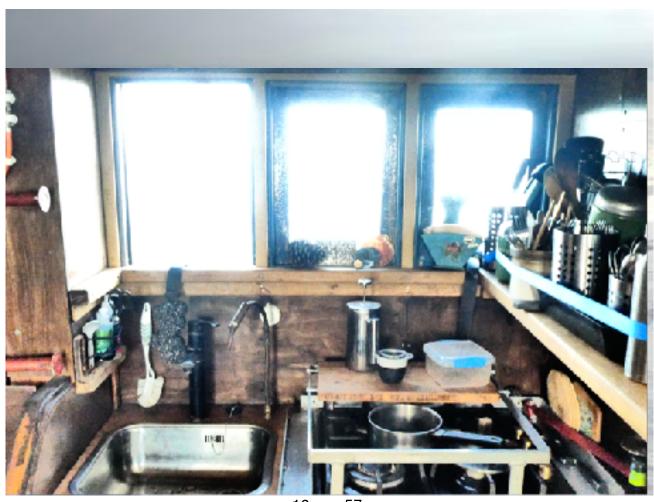

In 2023 Comrades got permission and duty to fly the Austrian Flag. Comrades is now a registered offshore pleasure craft for world wide cruise with all mandatory and extra safety equipment for the Arctic. She had a complete overhaul inside and outside, below and above deck. She can accommodate 6-8 Charter quest and 2-4 CREW. 3 double Cabins, 1 Loft, 1 Firestove open cabin, heating systems, freshwater, sauna, not tub, I Shower, I Toilet, 2 saloons, a Bridge and a Galley, a Landing craft, etc... It was a Lot of work and now I am happy she is basically finished. Jürgen

Music Systems

Fishing Equipment

Saloon in Wheelhouse

Saloon below deck

Immersion Life Suits

all mandatory safety equipment for on Board

Private Chef with possibility to shift meals according to prior knowledge of allergies and preferences.