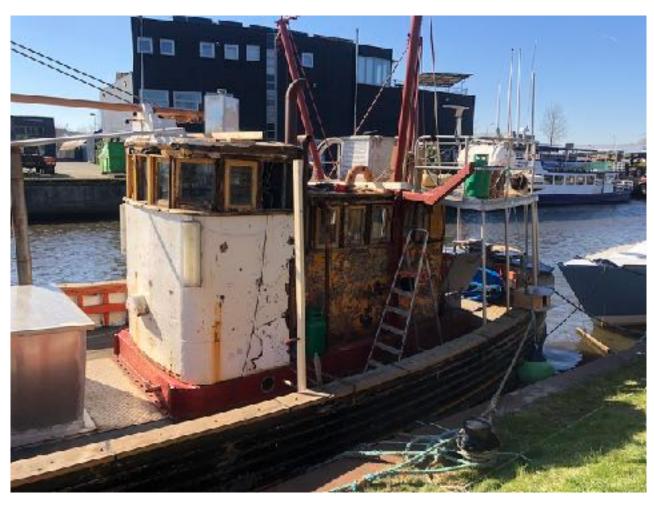

## COMRADES

was built in 1958 in Scotland and its 53 foot hull is preserved in extraordinary good conditions. She is built of heavy red Larch planks on massive sawn oak frames.

Until 2018 she has been fishing in the North Atlantic waters around the Shetlands.

6 von 57

From 2019 to 2023 Comrades underwent a custom designed refit in order to serve her new purpose as small expedition vessel for Splitboard and Ski touring Expeditions in the Arctic Regions.

8 von 57