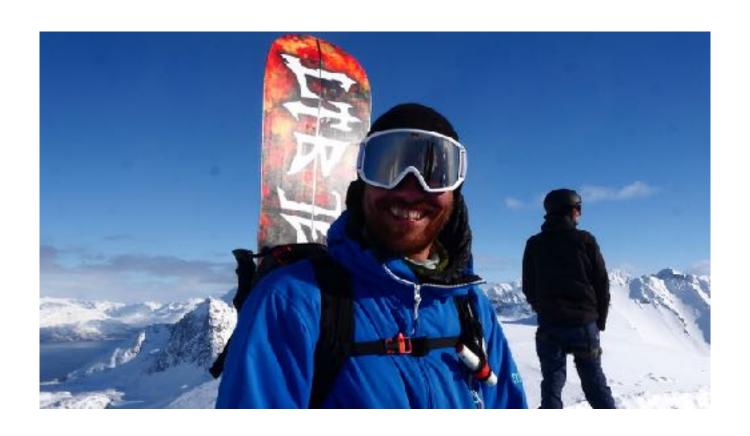

## Back Yard Snow boarding

is a Snowboard and powder riding enthusiastic undertaking since 2012 and has developed to an Austrian certified Snowboarding School that has specialized in Freeride Guiding, Splitboarding and the Finding the Powder for motivated people. Since 2016 I am guiding small groups on safe, custom and snowy mountain adventures. Jürgen.

# What is included in one week Arctic Expedition in 2024 for Euro 3200?

Private certified Austrian Splitboard Guide with Local knowledge. Jürgen from Backyard Snowboarding.

Safety standards according to Austrian State certified Staatlich geprüfter Snowboardführer