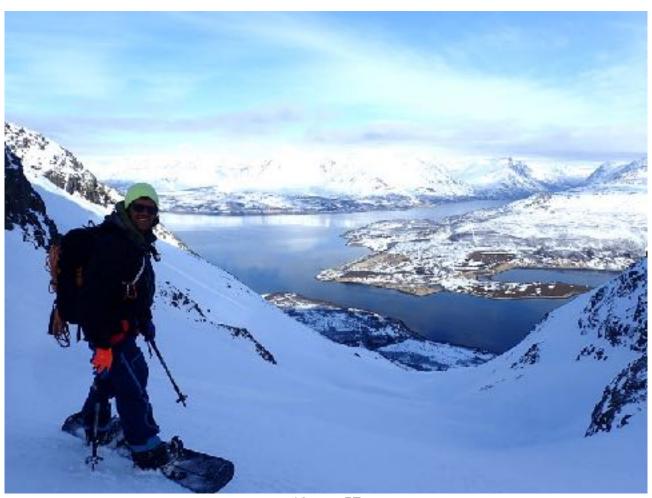

### Northern Line

Northern Line is the adrenaline, dopamine and endorphin Loaded positive and natural MindVirus for the next years starting in 2024.

Northern Line is executing high Quality Boat-based small Expeditions in the Arctic Costal Zones and Fjords, on many interesting snowy Mountains with interested and like minded people who enjoy the beauty of Splitboarding and ski touring. Motivated people together with Professional & experienced mountain & sea Crew are ready to Leave comfort zones and choose to target SAFETY at risk management and commonly share the Love for Free riding, exploring the unknown and the massive nature in the Arctic. Jürgen

This is the Northern Line small Expedition Zone for the next years starting in 2024. Explore, climb and ride the finest snowy coastal Arctic Mountains based from offshore vessel Comrades.

## Back Yard Snow boarding

is a Snowboard and powder riding enthusiastic undertaking since 2012 and has developed to an Austrian certified Snowboarding School that has specialized in Freeride Guiding, Splitboarding and the Finding the Powder for motivated people. Since 2016 I am guiding small groups on safe, custom and snowy mountain adventures. Jürgen.