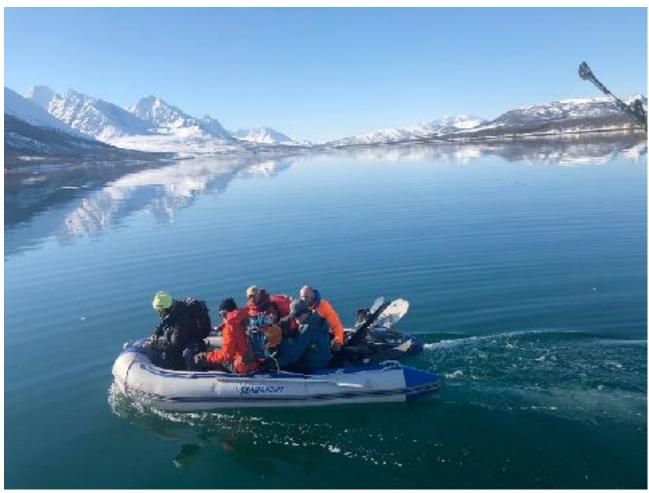

ALSO WE have KONVOI POWDER SURFER FLEET on Comrades just in case there is need to feel extreme elegancy.

After our splitboard and ski tours we get picked up from the HB217 Landing Craft that brings us back to Comrades again.