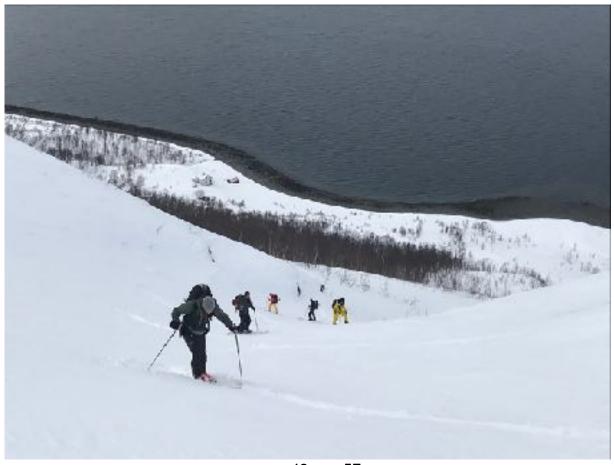

This is the Northern Line small Expedition Zone for the next years starting in 2024. Explore, climb and ride the finest snowy coastal Arctic Mountains based from offshore vessel Comrades.

According to weather, snow conditions and guides decision we get dropped off at the beach from Comrades Landing craft.

Usual accent is 700 - 1400 vertical meters and we start touring at sea level. After we have toured up, enjoyed the views at the top we ride the safest and most appealing run to the beach. Single or multiple accents available.