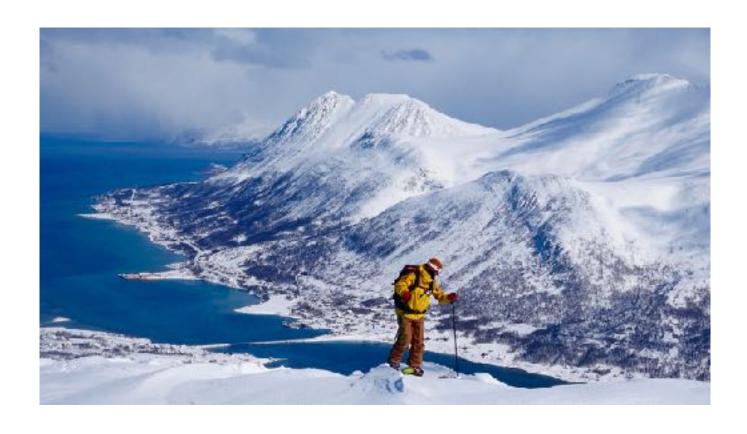

This is the Northern Line small Expedition Zone for the next years starting in 2024. Explore, climb and ride the finest snowy coastal Arctic Mountains based from offshore vessel Comrades.

According to weather, snow conditions and guides decision we get dropped off at the beach from Comrades Landing craft.

Usual accent is 700 - 1400 vertical meters and we start touring at sea level. After we have toured up, enjoyed the views at the top we ride the safest and most appealing run to the beach. Single or multiple accents available.