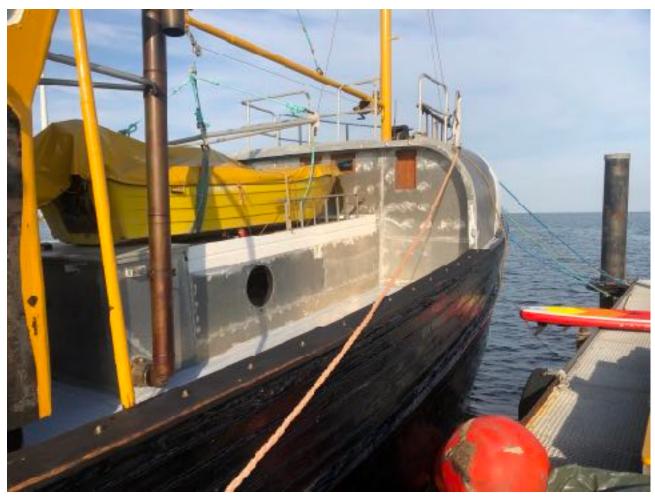

## COMRADES

was built in 1958 in Scotland and its 53 foot hull is preserved in extraordinary good conditions. She is built of heavy red Larch planks on massive sawn oak frames.

Until 2018 she has been fishing in the North Atlantic waters around the Shetlands.

6 von 57

From 2019 to 2023 Comrades underwent a custom designed refit in order to serve her new purpose as small expedition vessel for Splitboard and Ski touring Expeditions in the Arctic Regions.

8 von 57

In 2023 Comrades got permission and duty to fly the Austrian Flag. Comrades is now a registered offshore pleasure craft for world wide cruise with all mandatory and extra safety equipment for the Arctic. She had a complete overhaul inside and outside, below and above deck. She can accommodate 6-8 Charter quest and 2-4 CREW. 3 double Cabins, 1 Loft, 1 Firestove open cabin, heating systems, freshwater, sauna, not tub, I Shower, I Toilet, 2 saloons, a Bridge and a Galley, a Landing craft, etc... It was a Lot of work and now I am happy she is basically finished. Jürgen