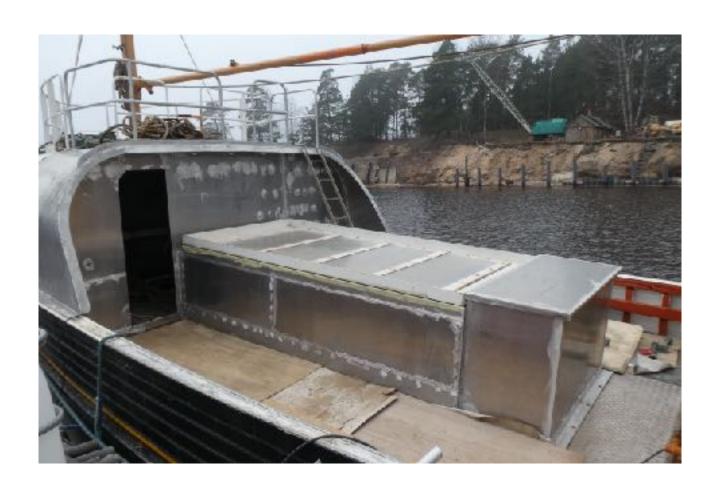

6 von 57

From 2019 to 2023 Comrades underwent a custom designed refit in order to serve her new purpose as small expedition vessel for Splitboard and Ski touring Expeditions in the Arctic Regions.

8 von 57

12 von 57

13 von 57

16 von 57

17 von 57

25 von 57

26 von 57

When we started with the refit of comrades in autumn 2019 we were told that some sails could be easy fitted because that was a main criteria for our Arctic Vessel. Ok, i did not know good enough that time and i believed that story. After some years of experience with her we start experimenting with some Kites and it looks like good pull force can be achieved.